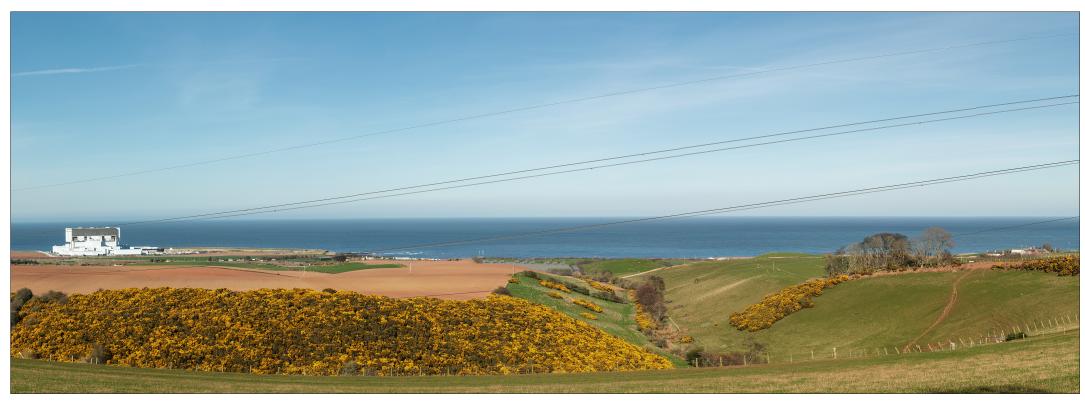

## BRANXTON ENERGY STORAGE FACILITY

Viewpoint 6: View north east from minor road near Branxton

FastCoastGridServices

Photomontage (after 10 years)

Ð

| A0<br>Di | S reference:<br>OD:<br>irection of view:<br>istance to site: | 375374E 673590N<br>116m<br>41°<br>988m | Visualisation Type:<br>Horizontal field of view:<br>Vertical field of view:<br>Enlargement factor: | Type 3<br>70° (cylindrical projection)<br>25°<br>96% (printed: 670mm x 297mm) | Camera:<br>Lens:<br>Camera height:<br>Date and time: | Canon EOS 5DS<br>Canon 50mm FFL<br>1.5m AGL<br>03/04/2023 16:23 | Location Plan |  | 4 | and a |
|----------|--------------------------------------------------------------|----------------------------------------|----------------------------------------------------------------------------------------------------|-------------------------------------------------------------------------------|------------------------------------------------------|-----------------------------------------------------------------|---------------|--|---|-------|
|----------|--------------------------------------------------------------|----------------------------------------|----------------------------------------------------------------------------------------------------|-------------------------------------------------------------------------------|------------------------------------------------------|-----------------------------------------------------------------|---------------|--|---|-------|