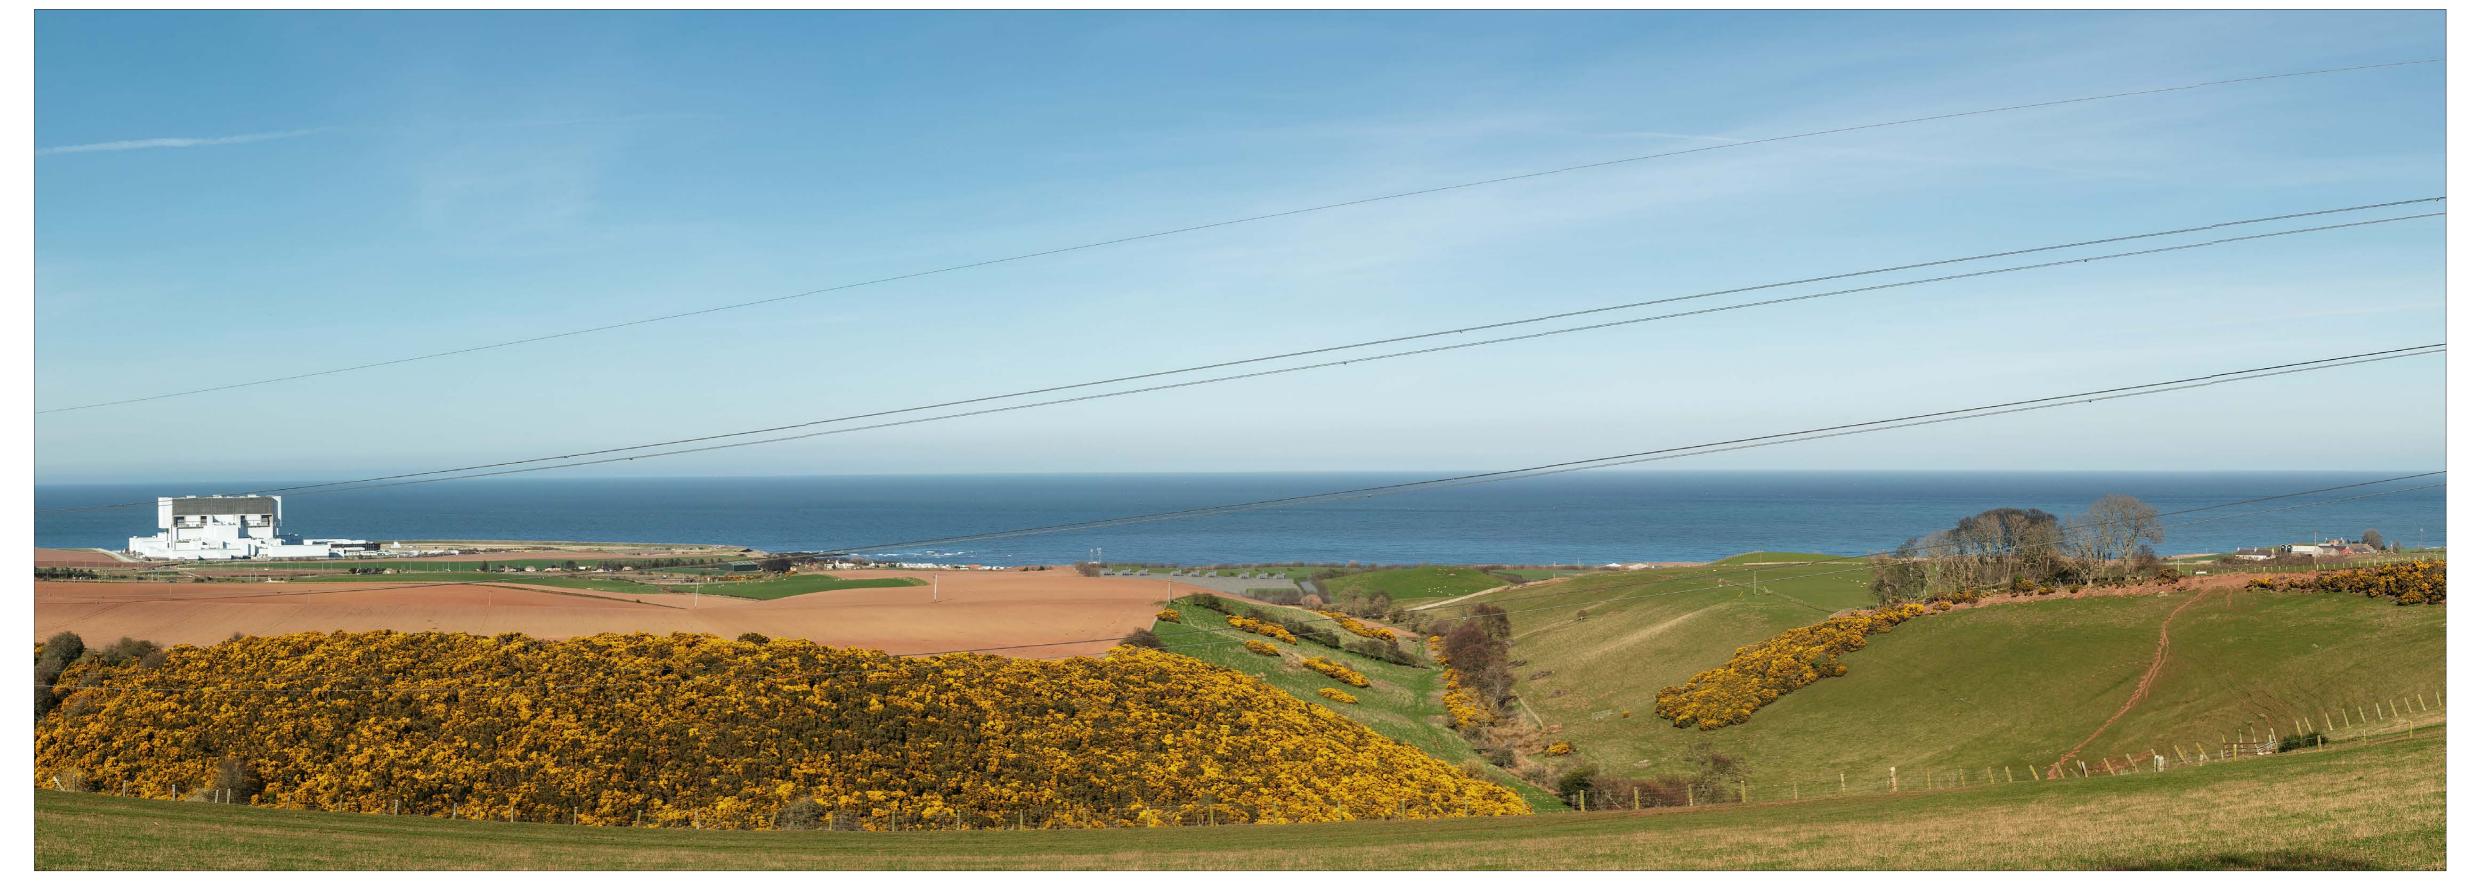

## **BRANXTON ENERGY STORAGE FACILITY**

Viewpoint 6: View north east from minor road near Branxton Existing

OS reference: AOD: Direction of view:

375374E 67359 116m 41° Visualisation Type:
Horizontal field of view
Vertical field of view:
Enlargement factor:

Type 3
70° (cylindrical projection)
25°

Camera: (
Lens: (
Camera height: (
Date and time: (

Canon EOS 5DS Canon 50mm FFL 1.5m AGL 03/04/2023 16:23 Plan

Ordenne Straw C Long august 10055544