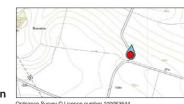

## BRANXTON ENERGY STORAGE FACILITY

Viewpoint 4: View looking north from Birnieknowes

Existing

OS reference: AOD: Direction of view: Distance to site:

374918E 672466N 103m 898m

Visualisation Type: Horizontal field of view: Vertical field of view: Enlargement factor:

Туре 3 70° (cylindrical projection) 25° 96% (printed: 670mm x 297mm) Date and time:

Camera: Lens: Camera height: Canon EOS 5DS Canon 50mm FFL 1.5m AGL 07/03/2023 15:21

Location F