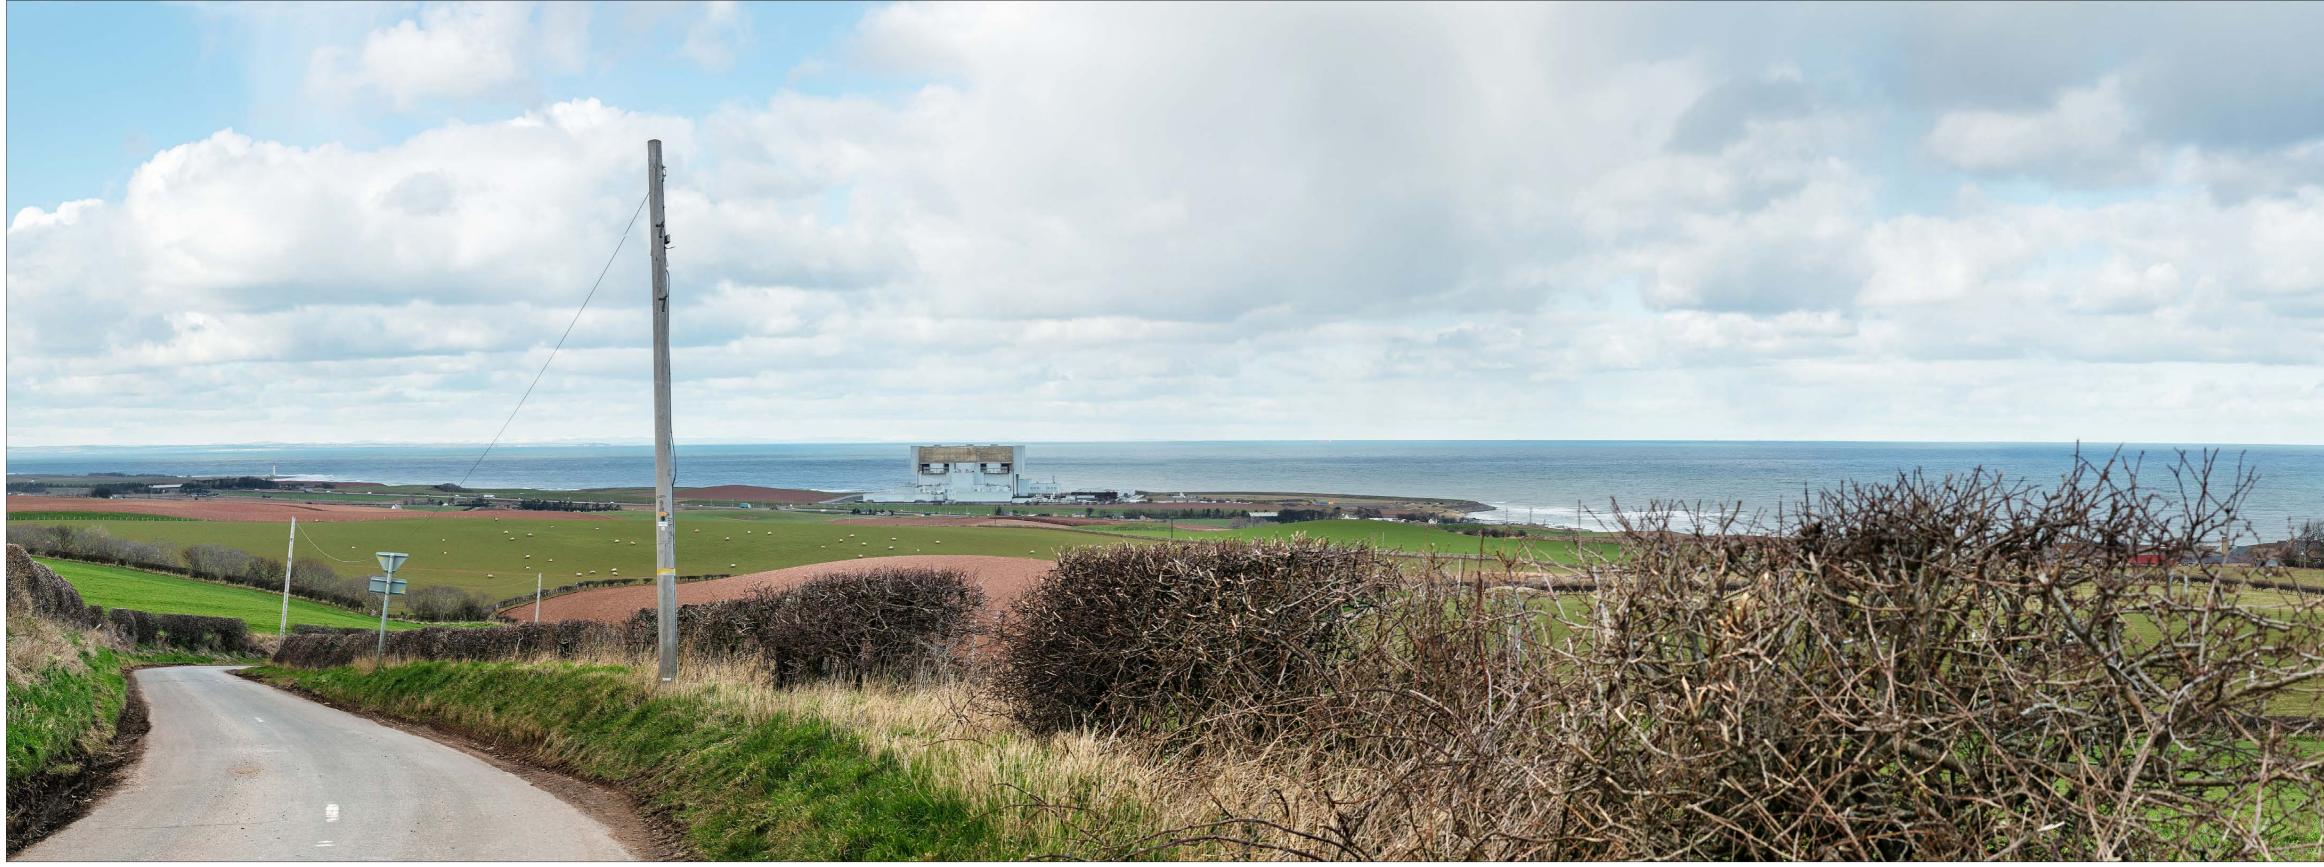

## BRANXTON ENERGY STORAGE FACILITY

Viewpoint 4: View looking north from Birnieknowes

Existing

OS reference: AOD: Direction of view: Distance to site:

374918E 672466N 103m 898m

Visualisation Type: Horizontal field of view: Vertical field of view: Enlargement factor:

Туре 3 70° (cylindrical projection) 25° 96% (printed: 670mm x 297mm) Date and time:

Camera: Lens: Camera height: Canon EOS 5DS Canon 50mm FFL 1.5m AGL 07/03/2023 15:21

Location F