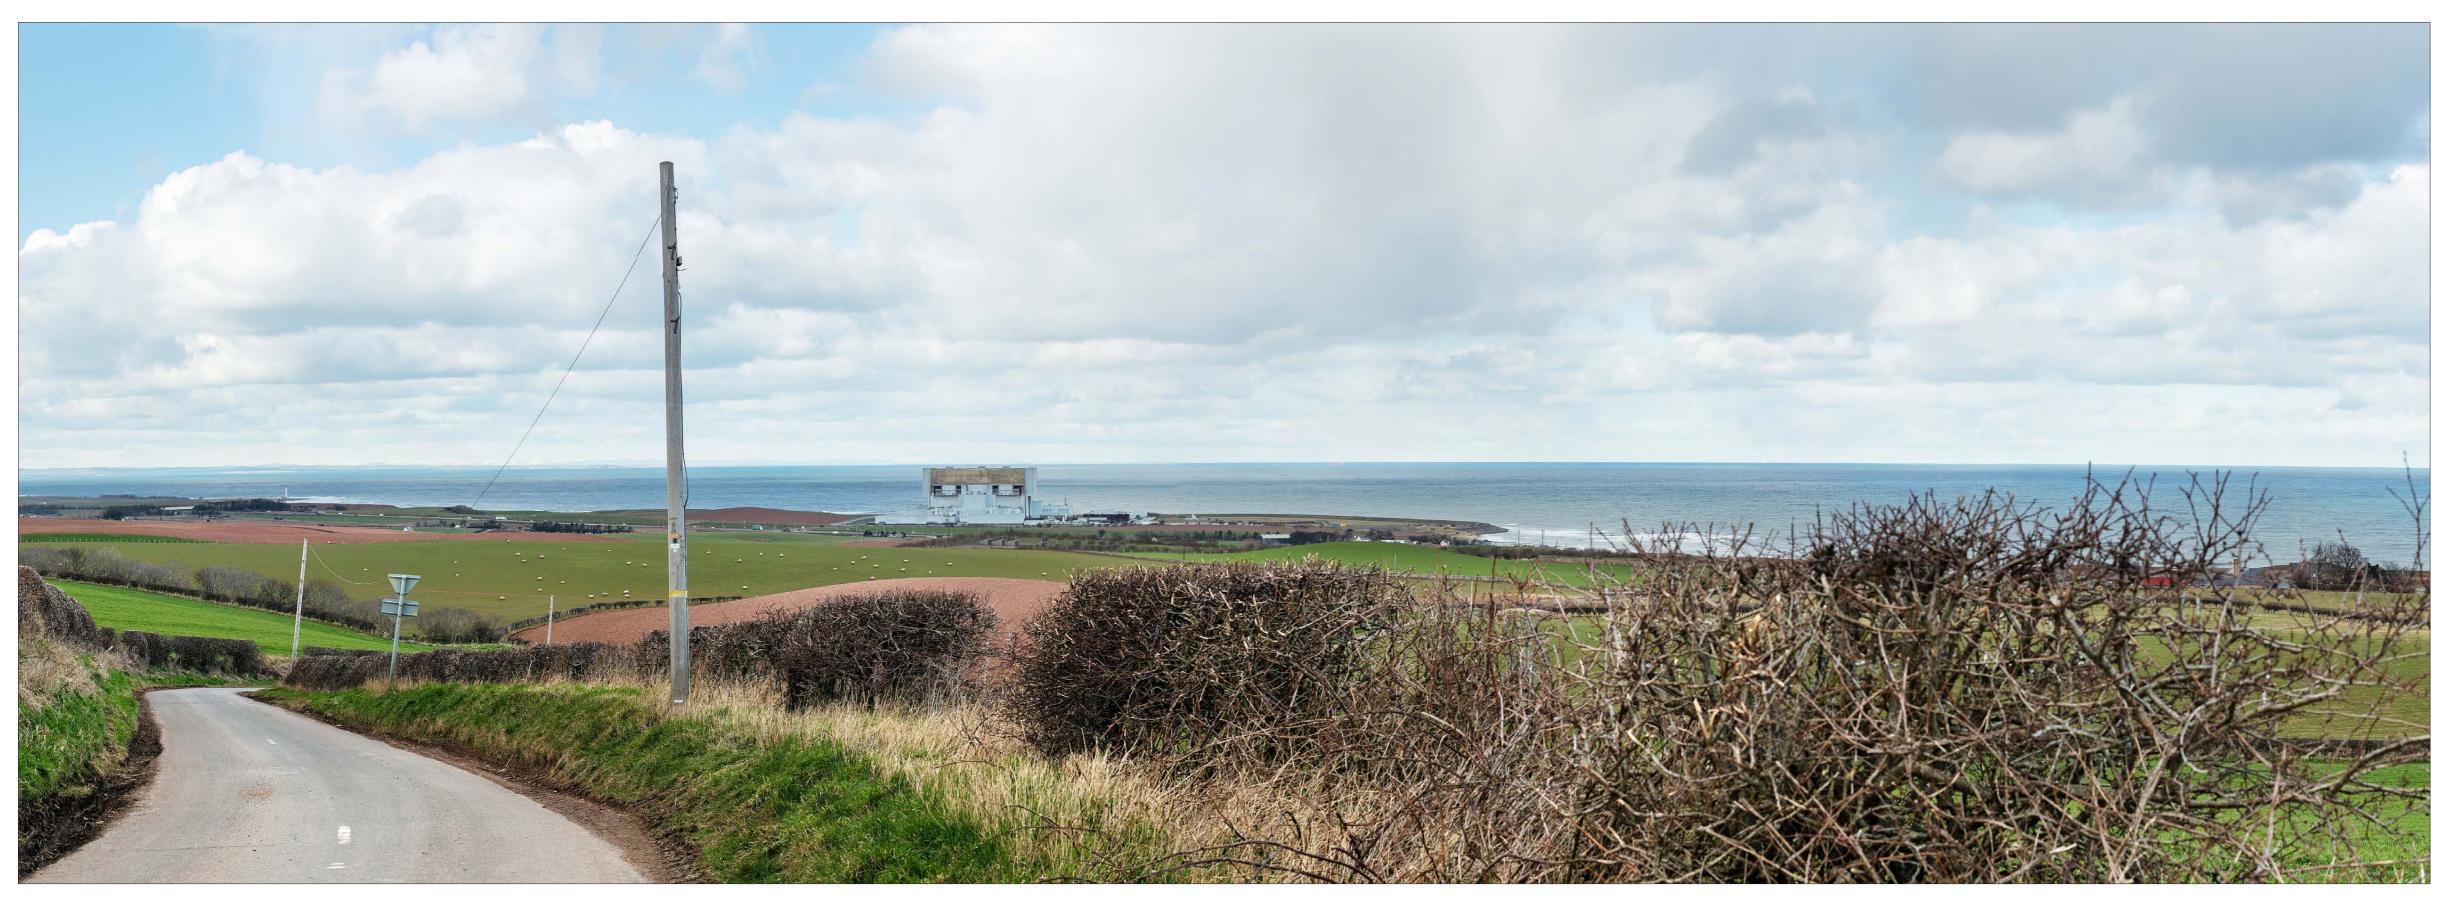

## BRANXTON ENERGY STORAGE FACILITY

Viewpoint 4: View looking north from Birnieknowes

Existing

OS reference: AOD: Direction of view: Distance to site:

374918E 672466N 103m 898m

Visualisation Type: Horizontal field of view: Vertical field of view: Enlargement factor:

Туре 3 70° (cylindrical projection) 25° 96% (printed: 670mm x 297mm) Date and time:

Camera: Lens: Camera height: Canon EOS 5DS Canon 50mm FFL 1.5m AGL 07/03/2023 15:21

Location F