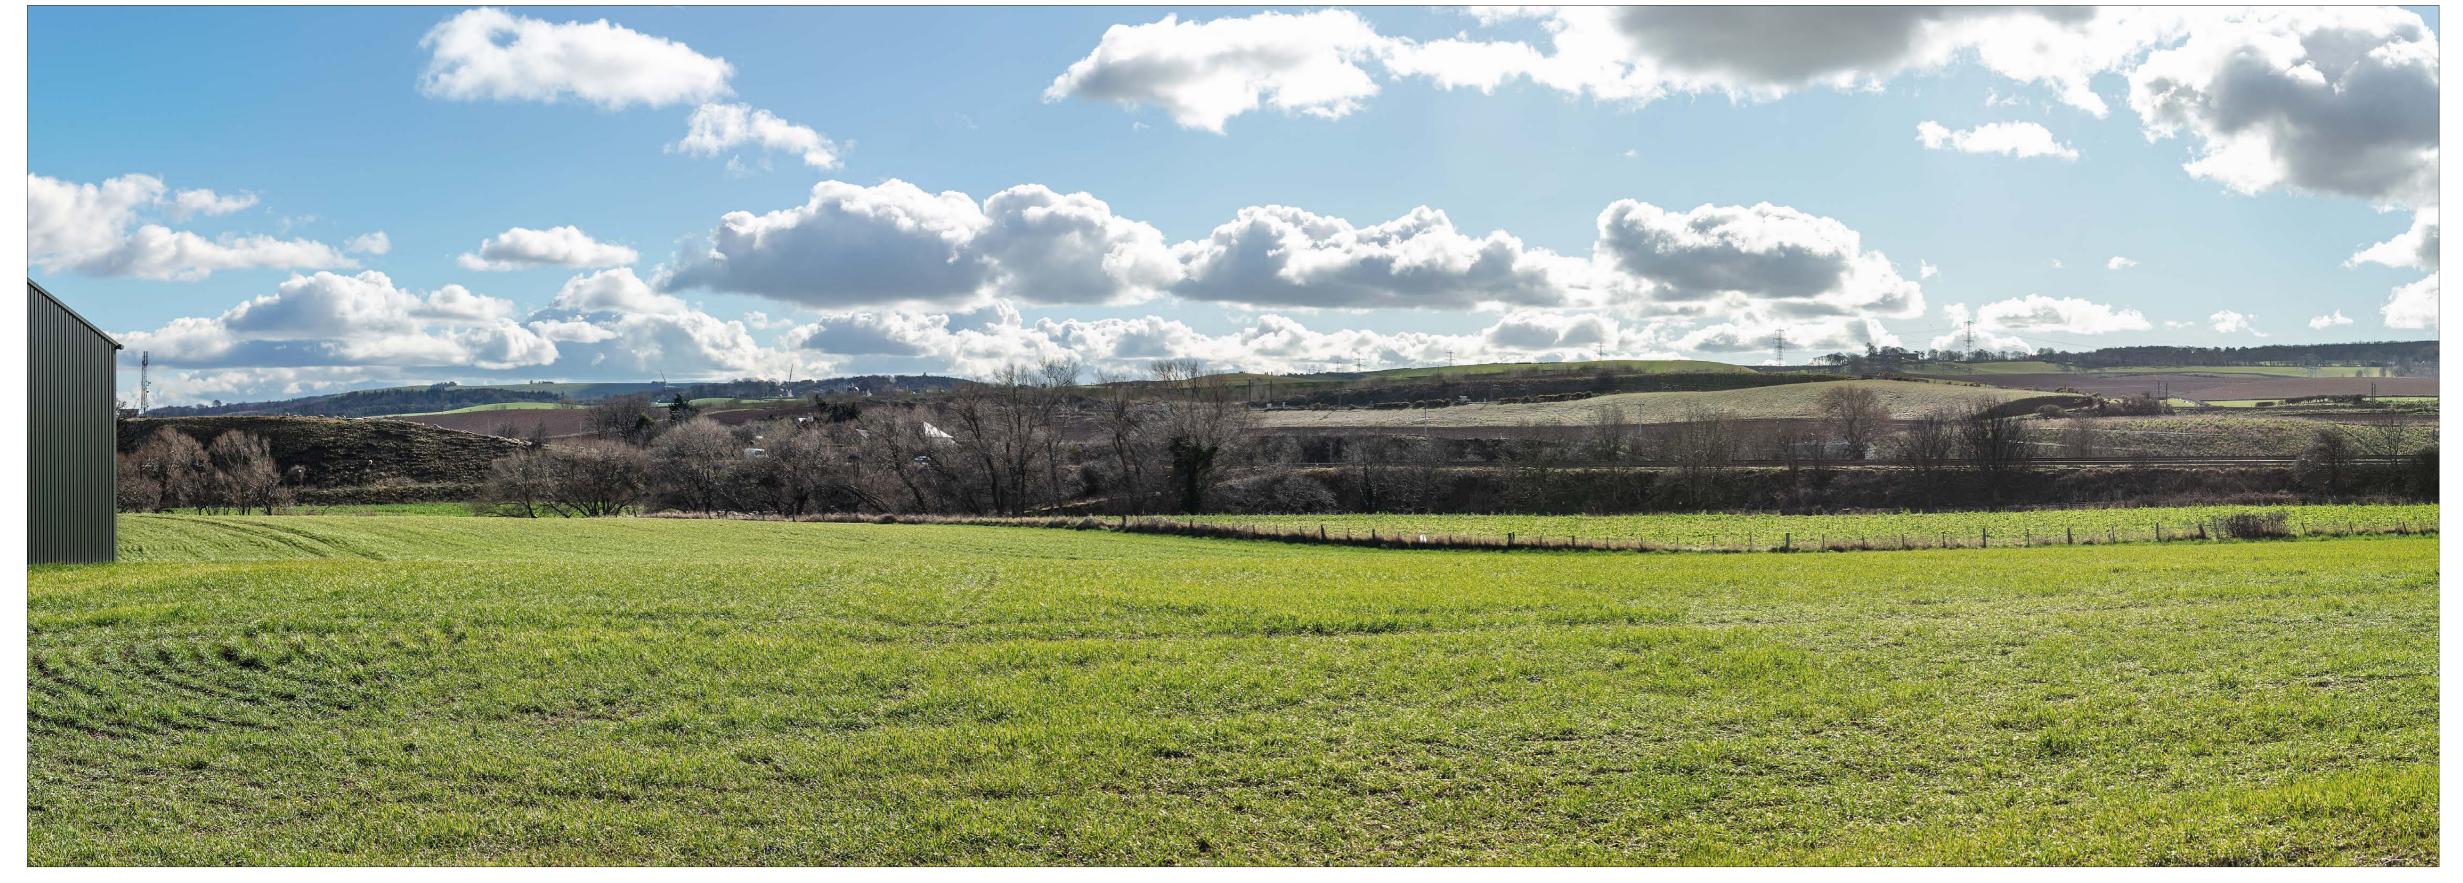

## **BRANXTON ENERGY STORAGE FACILITY**

Viewpoint 3: View looking south from Thorntonloch Photomontage (after 1 year)

Direction of view: