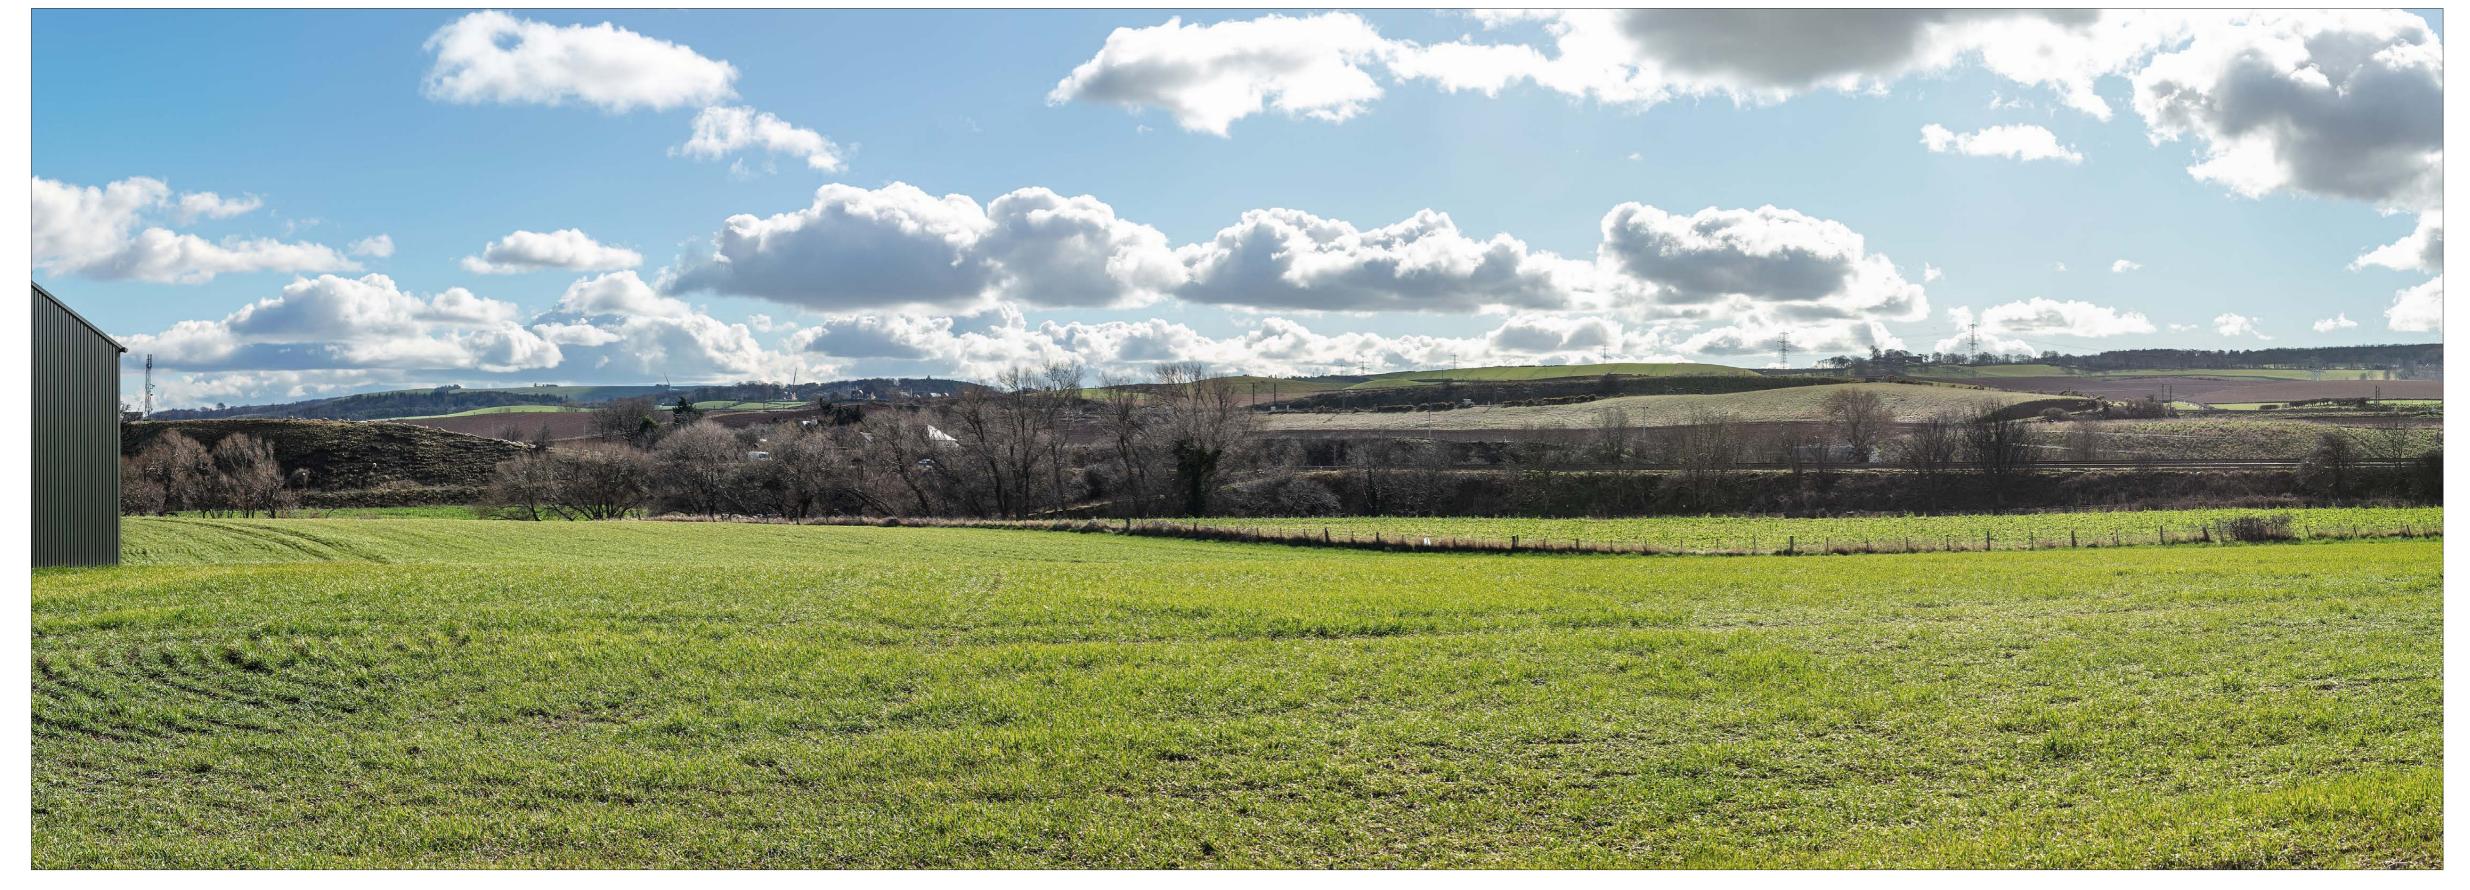

## **BRANXTON ENERGY STORAGE FACILITY**

Viewpoint 3: View looking south from Thorntonloch Existing

OS reference:
AOD:
Direction of view:

3/4885E 6/4421I 24m 126° 661m Visualisation Type:
Horizontal field of view
Vertical field of view:
Enlargement factor:

Type 3
70° (cylindrical projection)
25°

Camera: Canon
Lens: Canon
Camera height: 1.5m A
Date and time: 07/03/2

OS 5DS Omm FFL L 23 14:31