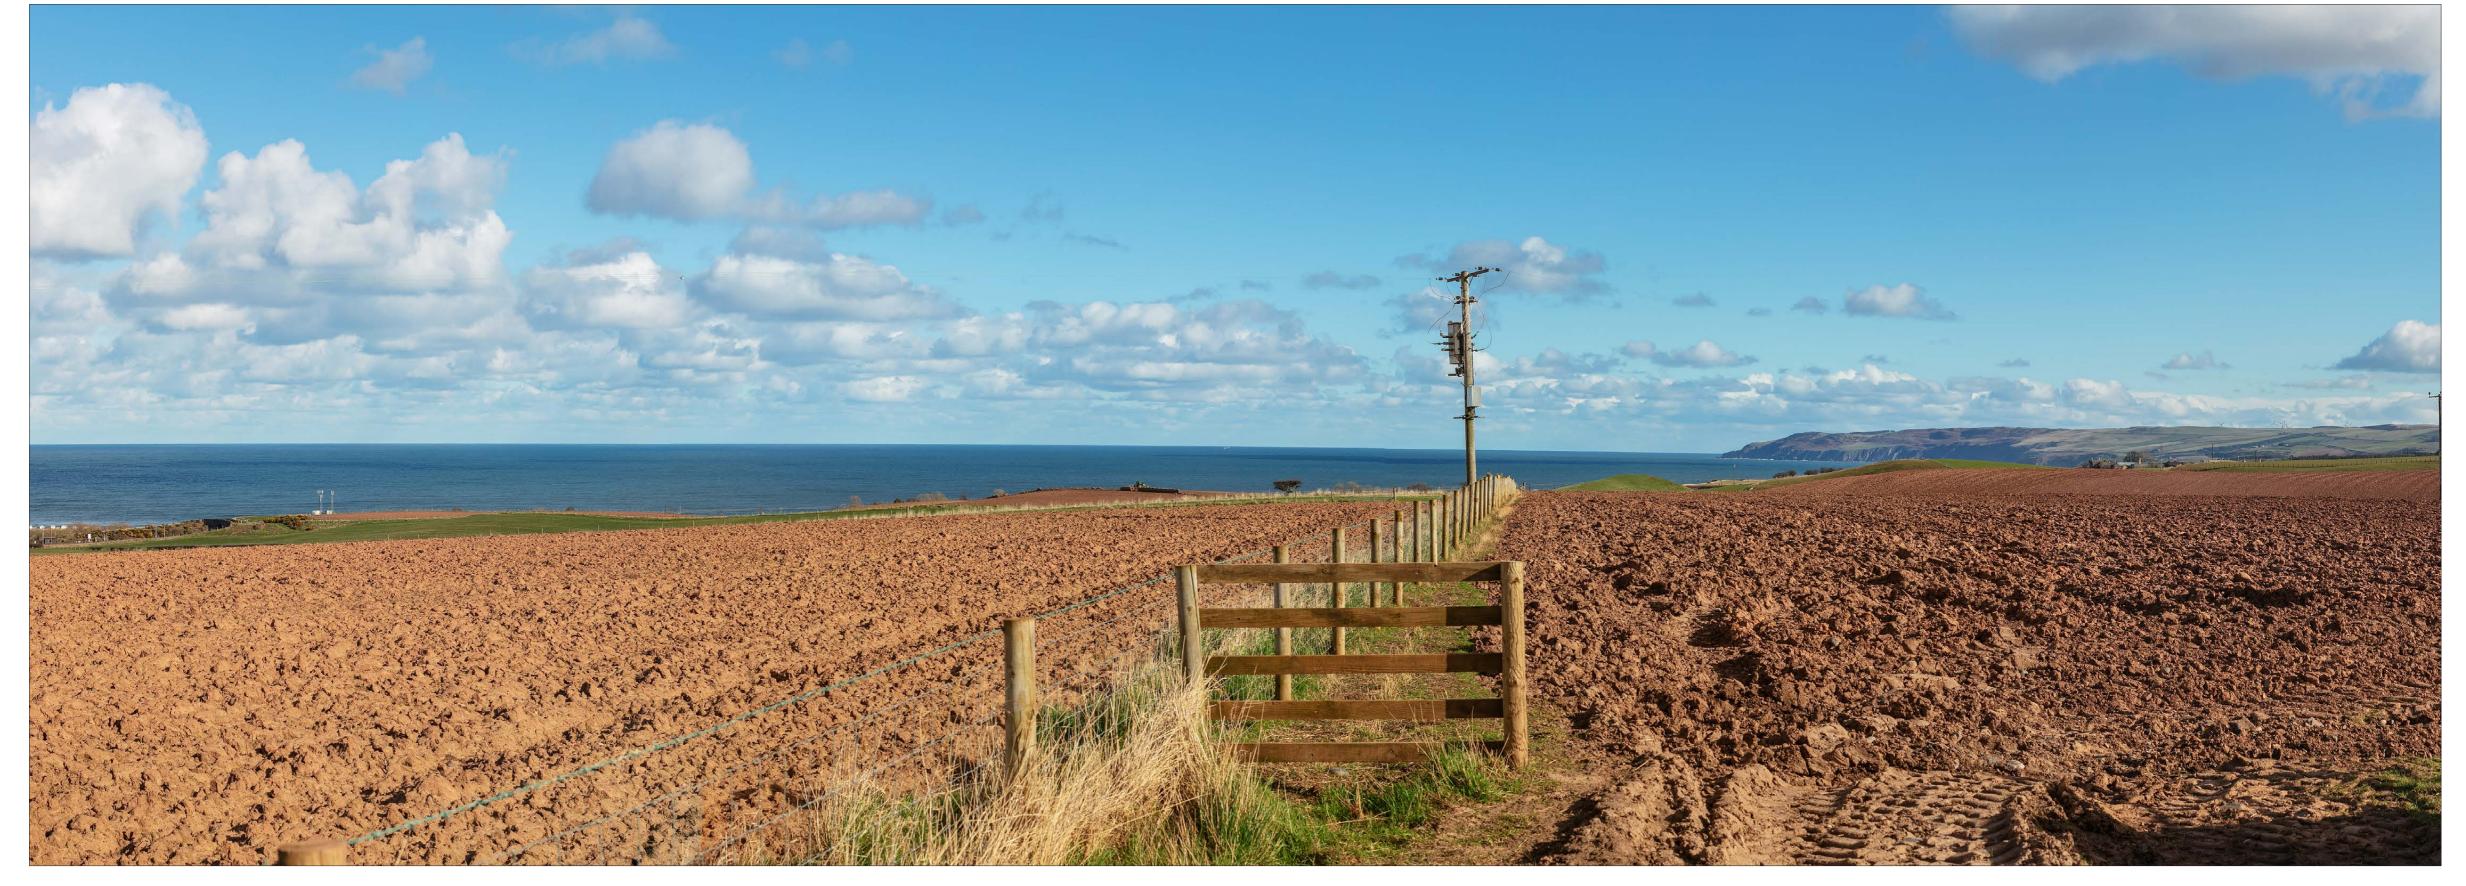

## **BRANXTON ENERGY STORAGE FACILITY**

Viewpoint 2: View looking east from Thornton Existing

OS reference: AOD: Direction of view: Distance to site: 374096E 673492N 74m 84° 619m Visualisation Type:
Horizontal field of view
Vertical field of view:

Type 3
70° (cylindrical projection)
25°

Camera: Canor Lens: Canor Camera height: 1.5m. Date and time: 07/03

non EOS 5DS non 50mm FFL m AGL 03/2023 15:01